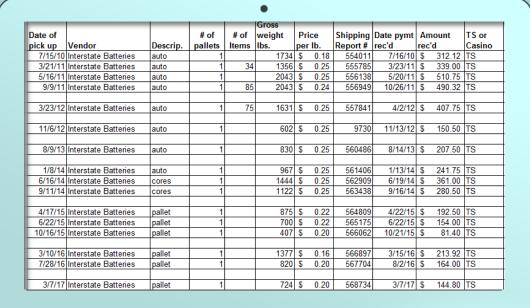

Example: Pala's ETEP

| Date of<br>pick up | Vendor      | Descrip |    | Weight in | Adjusted<br>weight | •      | Pr |       | Tra |        | Date pymt | An | nount  | Date<br>Check<br>Reg. | \$ A    | mt.    |
|--------------------|-------------|---------|----|-----------|--------------------|--------|----|-------|-----|--------|-----------|----|--------|-----------------------|---------|--------|
|                    | Green Earth | baled   | 12 | 11,682    | 11658              |        | \$ | 60.00 | \$  | 50.00  | 1/22/19   | \$ | 349.74 |                       |         |        |
| 1/18/19            | Green Earth | baled   | 15 | 14,281    | 14281              | 7.1405 | \$ | 55.00 | \$  | 50.00  | 1/31/19   | \$ | 392.71 |                       |         |        |
|                    |             |         |    |           |                    |        |    |       | \$  | 100.00 |           | \$ | 742.45 | 2/5/19                | \$      | 642.45 |
| 1/31/19            | Green Earth | baled   | 13 | 12,591    | 12511              | 6.2555 | \$ | 30.00 | \$  | 50.00  | 2/15/19   | \$ | 187.67 | 3/6/19                | \$      | 137.67 |
|                    | Green Earth | baled   | 3  | 2,917     | 2877               | 1.4385 | -  | 35.00 | \$  | 50.00  | 3/19/19   | -  | 50.35  |                       |         |        |
|                    | Green Earth | baled   | 14 | 13,605    | 13562              | 6.781  | -  | 35.00 |     |        | 3/19/19   |    | 237.34 |                       |         |        |
| 3/8/19             | Green Earth | baled   | 14 | 13,864    | 13670              | 6.835  | \$ | 30.00 |     |        | 3/19/19   | _  | 205.05 |                       |         |        |
|                    |             |         |    |           |                    |        |    |       | \$  | 50.00  |           | \$ | 492.74 | 4/5/19                | \$      | 442.74 |
| 4/17/19            | Green Earth | baled   | 13 | 13,477    | 13370              | 6.685  | \$ | 20.00 |     |        | 5/6/19    | \$ | 133.70 | 5/6/19                | \$      | 133.70 |
| 3/27/19            | Green Earth | baled   | 14 | 13,876    | 13785              | 6.8925 | \$ | 20.00 |     |        | 6/5/19    | \$ | 137.85 |                       |         |        |
| 5/2/19             | Green Earth | baled   | 12 | 12,237    | 12070              | 6.035  | \$ | 10.00 | \$  | 50.00  | 6/5/19    | \$ | 60.35  |                       |         |        |
| 5/15/19            | Green Earth | baled   | 12 | 12,998    | 12900              | 6.45   | \$ | 10.00 |     |        | 6/5/19    | \$ | 64.50  |                       |         |        |
| 5/16/19            | Green Earth | baled   | 12 | 12,484    | plast              | ic     |    |       |     |        |           |    |        |                       | $\perp$ |        |
|                    |             |         |    |           | Date of            | pick   |    |       |     |        |           |    | # of   | Gross                 | 1       | let    |

12,098

11,987

11,503 15,338

14,131

6/5/19 Green Earth

6/19/19 Green Earth

6/19/19 Green Earth

7/10/19 Green Earth 7/19/19 Green Earth baled

Track every transaction/pickup
Track the date, weight, transportation costs
Track the cost or payment

|   | piasuc       |                   |                  |       |             |            |     |          |           |           |     |          |        |                     |        |
|---|--------------|-------------------|------------------|-------|-------------|------------|-----|----------|-----------|-----------|-----|----------|--------|---------------------|--------|
| ш | Date of pick |                   |                  | # of  | Gross       | Net        | Pr  | ice Per  | Transport | Date pymt | An  | nount    | TS or  | State CRV pymt      |        |
| , | up           | Vendor            | Description      | Bales | weight lbs. | weight lbs | lbs | <b>.</b> | fee       | rec'd     | rec | 'd       | Casino | dates               | TYPE   |
| н | 1/23/19      | Green Earth       | plastic #1       | 2     | 1,212       | 1,197      | \$  | 1.0600   |           | 2/15/19   | \$  | 71.82    | TS     |                     |        |
|   | 1/23/19      | Heavy Metal Scrap | state redemption |       | 1,212       | 1,212      | \$  | 1.2800   |           | 2/15/19   | \$  | 1,551.36 | TS     | 12/12/18 - 12/28/18 | PET1   |
|   | 1/23/19      | Green Earth       | plastic #1       | 2     | 1,206       | 1,194      | \$  | 0.0600   |           | 2/15/19   | \$  | 71.64    | TS     |                     |        |
| 1 | 1/23/19      | Heavy Metal Scrap | state redemption |       | 1,206       | 1,206      | \$  | 1.2900   |           | 2/15/19   | \$  | 1,555.74 | TS     | 1/7/19 - 1/12/19    | PET1   |
| 1 | 2/22/19      | Green Earth       | plastic #1       | 3     | 1,761       | 1,753      | \$  | 1.0700   |           | 3/19/19   | \$  | 122.71   | TS     |                     |        |
|   | 2/22/19      | Heavy Metal Scrap | state redemption |       | 1,761       | 1,761      | \$  | 1.2800   |           | 3/19/19   | \$  | 2,254.08 | TS     | 1/25/19 - 2/19/19   | PET1   |
| 1 | 3/29/19      | Green Earth       | plastic #1       | 4     | 2,431       | 2,372      | \$  | 1.0900   |           | 5/16/19   | \$  | 213.48   | TS     |                     |        |
|   | 3/29/19      | Heavy Metal Scrap | state redemption |       | 2,431       | 2,431      | \$  | 1.2900   |           | 5/16/19   | \$  | 3,135.99 | TS     | 2/27/19 - 3/25/19   | PET1   |
|   | 5/24/19      | Green Earth       | plastic #1       | 6     | 3,650       | 3,630      | \$  | 0.0700   |           | 6/24/19   | \$  | 254.10   | TS     |                     |        |
| п | 5/24/19      | Heavy Metal Scrap | state redemption |       | 3,650       | 3,650      | \$  | 1.2900   |           | 6/24/19   | \$  | 4,708.50 | TS     | 4/4/19 - 5/21/19    | PET1   |
| п | 5/24/19      | Green Earth       | PET 2            | 1     | 237         | 229        | \$  | 0.0400   |           | 6/24/19   | \$  | 9.16     | TS     |                     |        |
|   | 5/24/19      | Heavy Metal Scrap | state redemption |       | 232         | 232        | \$  | 0.6000   |           | 6/24/19   | \$  | 139.20   | TS     | 4/10/19 - 4/11/19   | HDPE 2 |
|   | 6/20/19      | Green Earth       | plastic #1       | 3     | 1,815       | 1,780      | \$  | 0.0700   |           | 7/9/19    | \$  | 124.60   | TS     |                     |        |
|   | 6/20/19      | Heavy Metal Scrap | state redemption |       | 1,815       | 1,815      | \$  | 1.2900   |           | 7/9/19    | \$  | 2,341.35 | TS     | 6/3/19 - 6/20/19    | PET1   |
| ı | 7/25/19      | Green Earth       | plastic #1       | 1     | 620         |            |     |          | ·         |           |     |          | TS     |                     |        |
|   | 7/25/19      | Heavy Metal Scrap | state redemption |       | 620         | 620        | \$  | 1.2900   | ·         |           | \$  | 799.80   | TS     | 6/27/19 - 6/27/19   | PET1   |
|   | 7/25/19      | Green Earth       | plastic #1       | 3     | 1,742       |            |     |          |           |           |     |          | TS     |                     |        |
|   | 7/25/19      | Heavy Metal Scrap | state redemption |       | 1,742       | 1,742      | \$  | 1.2600   | ·         |           | \$  | 2,194.92 | TS     | 7/8/19 - 7/23/19    | PET1   |
|   |              |                   |                  |       |             |            |     |          |           |           |     |          |        |                     |        |