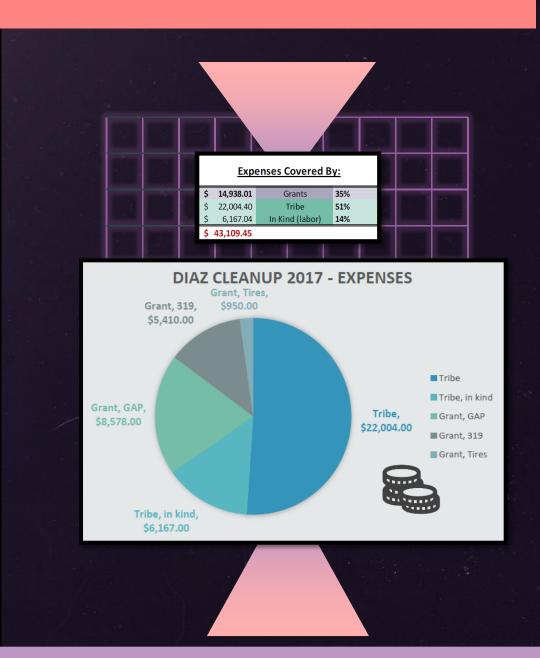

#### PALA 2014/2015 CLEANUP SUMMARY REPORT

Pala Band of Mission Indians, Pala Environmental Department
Property, Tires, Batteries, E-Waste, and Household Hazardous Waste Cleanups

Pala Band of Mission Indians has expanded their recycling and clean-up efforts in the 2014 – 2015 year, by providing more clean-up opportunities to the community. We offered year-round waste oil and battery disposal services, once a month tire round-up events, and quarterly Household Hazardous Waste Events for e-waste and HHW collection. The Tribe has found 2 different grant funding sources to help pay for these events; the Tribe has also funded some of the clean-ups themselves through in-kind services by Tribal Services, the Tribal Transfer Station, and other tribal staff hours. The Tribe has also been able to reduce their dependence on outside (often costly) contractors. We now utilize our Tribal Transfer Station staff to remove any recyclables, metals, tires, batteries, and hazardous wastes first and then we have our Tribal Services staff proceed with the clean-up (using EDCO bins for trash). This has helped us to reduce the amount of grant funding needed for each site, and increase the number of clean-ups we are able to conduct during the year.

In 2014-2015, the Tribe used \$\frac{\strain}{2}\text{ grant funded dollars}\text{ from SWAP, NPS 319 base, and GAP funding. These grants helped the Tribe to remove:

- 9.14 tons of trash/metal/property cleanups
- 0 gallons of HHW/property cleanups
- · Numerous junkcars, RVs/trailers, green waste, appliances, wood, etc.
- 1.582 tire
- 8,919 batteries (car/household)
- 498 e-waste items (35,981 pounds of e-waste)
- 1.117 gallons of household hazardous waste & 338 Light Bulbs

#### HOUSEHOLD HAZARDOUS WASTE EVENTS:

| Total Cost:             | \$ 6,858.74                       |  |  |  |  |
|-------------------------|-----------------------------------|--|--|--|--|
| Total Removed:          | 1117 gallons of waste; 338 lights |  |  |  |  |
| Waste Oil               | 550 gallons                       |  |  |  |  |
| Paints/Pesticides/Other | 567 gallons                       |  |  |  |  |
| Light Bulbs             | 338 light bulbs                   |  |  |  |  |
| Grant Funding:          | SWAP, 319 Base                    |  |  |  |  |
| Event Dates:            | 1 event quarterly                 |  |  |  |  |