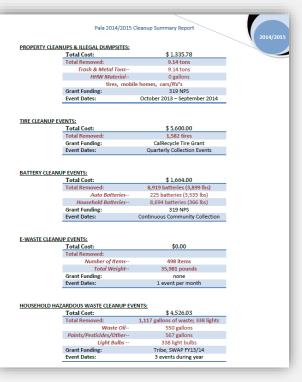

#### Pala 2014/2015 Cleanup Summary Report

#### PALA 2014/2015 CLEANUP SUMMARY REPORT

Pala Band of Mission Indians, Pala Environmental Department
Property, Tires, Batteries, E-Waste, and Household Hazardous Waste Cleanups

Pala Band of Mission Indians has expanded their recycling and clean-up efforts in the 2014 – 2015 year, by providing more clean-up opportunities to the community. We offered year-round waste oil and battery disposal services, once a month tire round-up events, and quarterly Household Hazardous Waste Events for e-waste and HHW collection. The Tribe has found 2 different grant funding sources to help pay for these events; the Tribe has also funded some of the clean-ups themselves through in-kind services by Tribal Services, the Tribal Transfer Station, and other tribal staff hours. The Tribe has also been able to reduce their dependence on outside (often costly) contractors. We now utilize our Tribal Transfer Station staff to remove any recyclables, metals, tires, batteries, and hazardous wastes first and then we have our Tribal Services staff proceed with the clean-up (using EDCO bins for trash). This has helped us to reduce the amount of grant funding needed for each site, and increase the number of clean-ups we are able to conduct during the year.

In 2014-2015, the Tribe used \$\frac{\strain}{2}\text{ grant funded dollars}\text{ from SWAP, NPS 319 base, and GAP funding. These grants helped the Tribe to remove:

- 9.14 tons of trash/metal/property cleanups
- 0 gallons of HHW/property cleanups
- · Numerous junkcars, RVs/trailers, green waste, appliances, wood, etc.
- 1.582 tire
- 8,919 batteries (car/household)
- 498 e-waste items (35,981 pounds of e-waste)
- 1.117 gallons of household hazardous waste & 338 Light Bulbs

#### HOUSEHOLD HAZARDOUS WASTE EVENTS:

| Total Cost:             | \$ 6,858.74                       |  |  |  |  |
|-------------------------|-----------------------------------|--|--|--|--|
| Total Removed:          | 1117 gallons of waste; 338 lights |  |  |  |  |
| Waste Oil               | 550 gallons                       |  |  |  |  |
| Paints/Pesticides/Other | 567 gallons                       |  |  |  |  |
| Light Bulbs             | 338 light bulbs                   |  |  |  |  |
| Grant Funding:          | SWAP, 319 Base                    |  |  |  |  |
| Event Dates:            | 1 event quarterly                 |  |  |  |  |